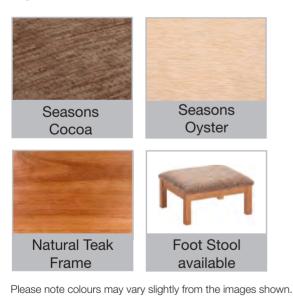

## Main Features:

- Pocket sprung seat base offering super soft comfort on a solid seat base
- Sculpted handgrips to assist with rising
- Button back shaped design offering extra head neck and lower lumber back support
- Solid beech frame with mortise and tenon joints offering strength and stability
- Available with or without wings